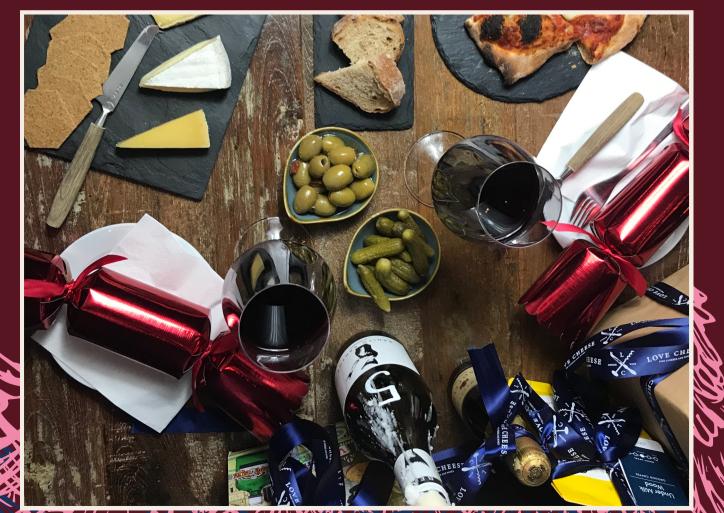

#### COLD BUFFET MENU

A glass of Fizz on arrival
Afternoon Cheese board (per 2 people)
with 5 cheeses, meats, crackers, chutney, bread, olives and cornichons

Pork Pie/Vegan Mushroom Pie Cheese Straws Ribblesdale mature, Orange & Balsamic Salad

#### HOT BUFFET MENU

A glass of Fizz on arrival
Cheese Straws
Olives
Balsamic Pickled Onions

Cornichons Pork Pie

Cheese & Onion Quiche

Sliced Roast Ham with Cranberry Sauce

Fire Stone Cooked Salmon with Bungay Butter & Lemon

### ALL YOU CAN EAT & DRINK

All you can eat and drink: Cheeseboards, Pizzas, Toasties and Nibbles. House Wines, Prosecco & Bottles of Peroni. For 2 hours only.

£45 PER PERSON

1000 C...

Semail hellocolove cheese co. uk